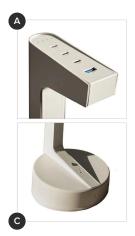

## **Key Features**

A Charging Ports

Two 100W USB-C charging ports, one 20W USB-C charging port, one 10W USB-A charging port, and one 110W three-prong outlet.

B Cordless Portability

The 13-pound, lightweight design with integrated handle allows the tower to be easily moved without cord constraints.

C Battery Conservation

A convenient on/off switch optimizes battery life when not in use.