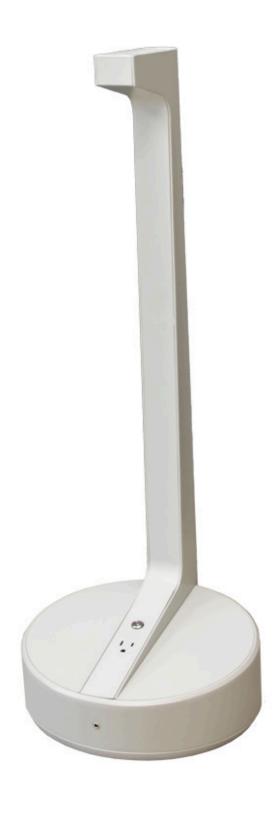

# **Vesta Battery Powered Tower**

Delivering a seamless, battery-powered solution, Vesta power tower offers power precisely where needed.

## **Key Features**

A Charging Ports

Two 100W USB-C charging ports, one 20W USB-C charging port, one 10W USB-A charging port, and one 110W three-prong outlet.

B Cordless Portability

The 13-pound, lightweight design with integrated handle allows the tower to be easily moved without cord constraints.

C Battery Conservation

A convenient on/off switch optimizes battery life when not in use.

### **Styles**

Vesta W12" D12" H28.25"