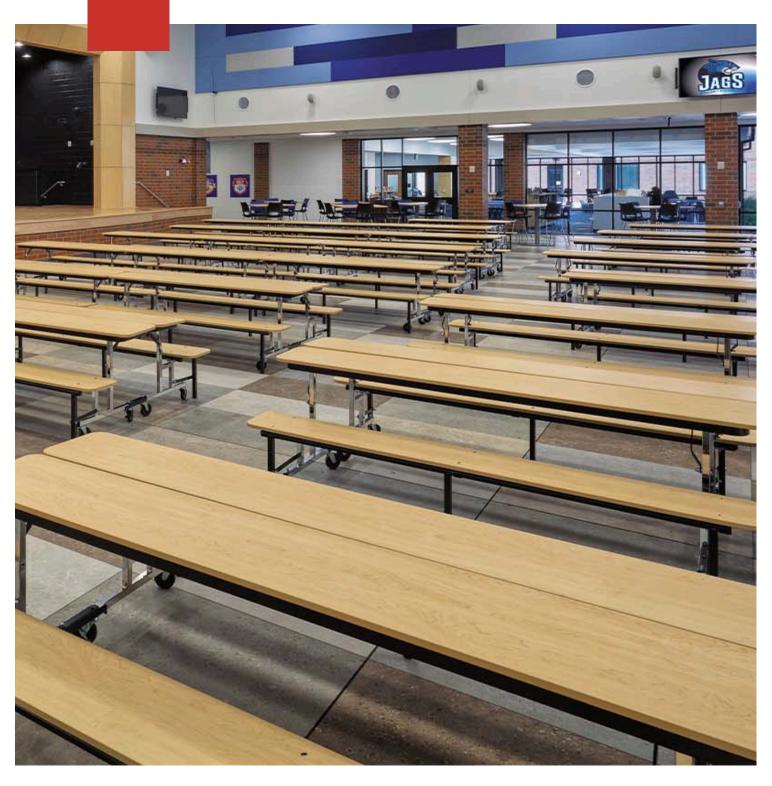

# **Uniframe Convertible Bench**

Easy to move, rearrange, store and clean under,
Uniframe® convertible benches make it easy to
accommodate any number of functions in one space.

### **Convertible Seating Solution**

Food service spaces frequently serve as study halls and meeting venues. A bench offering back support, a worksurface, and a cafeteria table in one - that's what the Uniframe Convertible Bench delivers at an economical price. Its operation is hassle-free.

#### **Features**

- Uniframe convertible benches can be a bench with back support or a bench with worksurface
- Standard ganging mechanism allows two tables to be locked together into a common unit
- Fold seats up to move benches or to nest for compact storage
- Two heights: 27" or 29"
- Two vinyl edge styles of KI's exclusive Perfect Edge