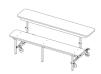

#### **Features**

- Uniframe convertible benches can be a bench with back support or a bench with worksurface
- Standard ganging mechanism allows two tables to be locked together into a common unit
- Fold seats up to move benches or to nest for compact storage
- Two heights: 27" or 29"
- Two vinyl edge styles of KI's exclusive Perfect Edge

### Construction

- Bench surfaces are made of 45 PCF high-density particleboard with high-pressure laminate surface
- Frames are fabricated using a welded unitized construction
- The main pivoting folding mechanism and the leg supports are heavy-duty 14-gauge steel
- Painted frame finish is non-chipping electrostatically applied and baked - black only