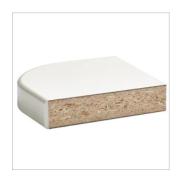

#### **Features**

- Uniframe convertible benches can be a bench with back support or a bench with worksurface
- Standard ganging mechanism allows two tables to be locked together into a common unit
- Fold seats up to move benches or to nest for compact storage
- Two heights: 27" or 29"
- Two vinyl edge styles of KI's exclusive Perfect Edge

### Construction

- Bench surfaces are made of 45 PCF high-density particleboard with high-pressure laminate surface
- Frames are fabricated using a welded unitized construction
- The main pivoting folding mechanism and the leg supports are heavy-duty 14-gauge steel
- Painted frame finish is non-chipping electrostatically applied and baked - black only