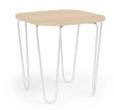

# **Sonrisa Occasional Tables**

Sonrisa occasional tables feature a lightweight, hairpin-inspired, wire frame base and provide functional tabletops for stylish lounge settings.

## **Key Features**

A Purposeful Offering

Highlighting the familiar contoured shape of Sonrisa, these tables feature rounded corners and are available in square or rectangular coffee table options, as well as square side tables.

B Effortless Elegance

Hairpin-inspired wire frame base provides a lightweight elegant design aesthetic that fits any budget.

C Design Flexibility

Choose from a wide range of laminate finishes and paint colors.

## **S**tyles

Side Table W21" D21" H21.25"

Coffee Table W30" D24" H16.25"

Square Coffee Table W36" D36" H16.25"