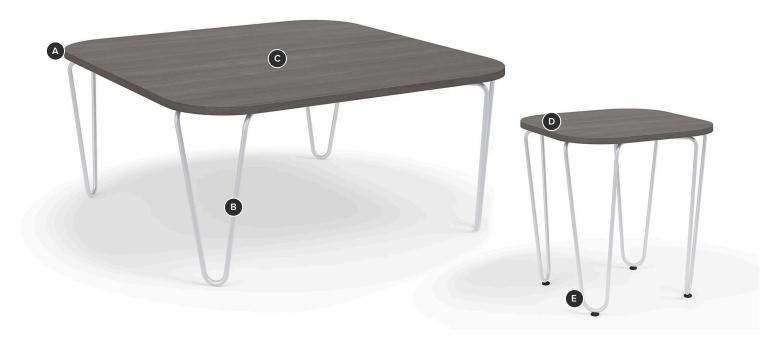

## **Key Features**

A Purposeful Offering

Highlighting the familiar contoured shape of Sonrisa, these tables feature rounded corners and are available in square or rectangular coffee table options, as well as square side tables.

B Effortless Elegance

Hairpin-inspired wire frame base provides a lightweight elegant design aesthetic that fits any budget.

C Design Flexibility

Choose from a wide range of laminate finishes and paint colors.

D Environmentally Conscious

Standard, field-replaceable parts offer a sustainable, cost-effective solution.

**E** Optional Glides

Available with optional black nylon glides.