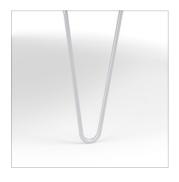

lish lounge settings.

## **Key Features**



A Purposeful Offering

Highlighting the familiar contoured shape of Sonrisa, these tables feature rounded corners and are available in square or rectangular coffee table options, as well as square side tables.

B Effortless Elegance

Hairpin-inspired wire frame base provides a lightweight elegant design aesthetic that fits any budget.

C Design Flexibility

Choose from a wide range of laminate finishes and paint colors.

D Environmentally Conscious

Standard, field-replaceable parts offer a sustainable, cost-effective solution.

**E** Optional Glides

Available with optional black nylon glides.

## **S**tyles



Side Table W21" D21" H21.25"



Coffee Table W30" D24" H16.25"



Square Coffee Table W36" D36" H16.25"

## **Options**

#### Glides





No Glides

Glides

## **Document Links**

Brochure →

Pricing →

Videos →

Photography →

See It Spec It →

CAD/Revit Symbols →

Documents →

Material Approvals →

## Sonrisa Lounge Furniture

With a modest footprint, Sonrisa lounge chairs, loveseats, benches, and ottomans feature a soft, rounded design that enhances the visual and physical appeal of style and comfort.







Bench & Ottoman >

Lounge Seating >

Occasional Tables >

## Lifetime

View Terms & Conditions