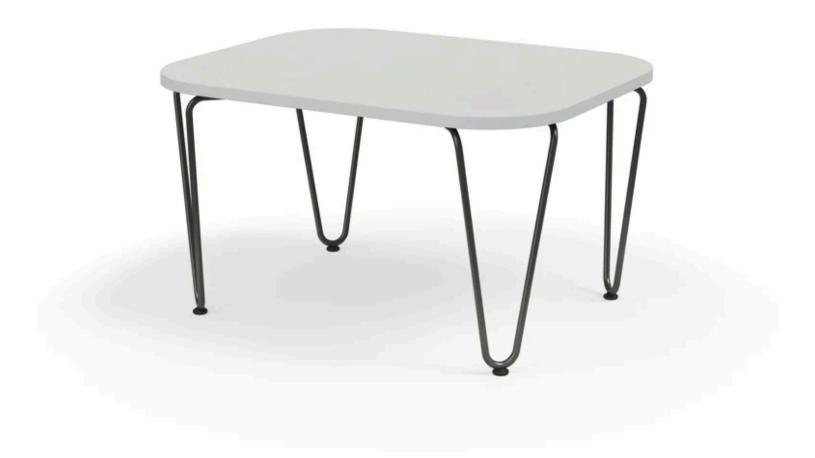

# **Sonrisa Occasional Tables**

Sonrisa occasional tables feature a lightweight, hairpin-inspired, wire frame base and provide functional tabletops for stylish lounge settings.

## **S**tyles

Side Table W21" D21" H21.25"

Coffee Table W30" D24" H16.25"

Square Coffee Table W36" D36" H16.25"