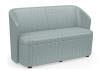

options. Select from 16 thread colors for the double needle stitching.

C Base Options

Select from base options including feet with glides, casters, swivel base, or feet with rollers. Rollers are lean-back activated and only available on lounge chairs and loveseats. 360-degree swivel base is available on lounge chairs only.

D Supportive Arms

Select armless models or models with arms for lounge chairs and loveseats.

Environmentally Conscious

Standard, field-replaceable parts offer a sustainable, cost-effective solution.

Enhanced Cleanability

Convenient push-through design ensures dirt and debris do not get trapped between the seat and base.

## **S**tyles

#### Chair



Armless W29.5" D25.5" H32.25"



With Arms W29.75" D25.5" H32.25"

#### Loveseat



Armless W55.5" D25.5" H32.25"



With Arms W55.75" D25.5" H32.25"

#### Ottoman



Ottoman W24.75" D19.5" H17.5" With Casters: H18"

# **Options**

### Upholstery



Non-Contrast



Contrast - Seat



Contrast - Seat and Base



Contrast - Outside Back

#### Base



Feet with Glides



Feet with Glides and Rollers \*Available on Lounge Chair and Loveseat Only



Casters



**Swivel**\*Available on Lounge Chair
Only

### **Document Links**

Brochure →

Pricing →

Videos →

Photography →

See It Spec It →

CAD/Revit Symbols →

Documents →

Material Approvals →

# Sonrisa Lounge Furniture

With a modest footprint, Sonrisa lounge chairs, loveseats, benches, and ottomans feature a soft, rounded design that enhances the visual and physical appeal of style and comfort.







Bench & Ottoman >

Lounge Seating >

Occasional Tab