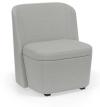

#### Chair

Armless W29.5" D25.5" H32.25"

With Arms W29.75" D25.5" H32.25"

# Sonrisa Lounge Furniture

With a modest footprint, Sonrisa lounge chairs, loveseats, benches, and ottomans feature a soft, rounded design that enhances the visual and physical appeal of style and comfort.