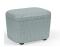

le needle stitching.

C Base Options

Select from base options including feet with glides, casters, swivel base, or feet with rollers. Rollers are lean-back activated and only available on lounge chairs and loveseats. 360-degree swivel base is available on lounge chairs only.

D Supportive Arms

Select armless models or models with arms for lounge chairs and loveseats.

Environmentally Conscious

Standard, field-replaceable parts offer a sustainable, cost-effective solution.

Enhanced Cleanability

Convenient push-through design ensures dirt and debris do not get trapped between the seat and base.

## **S**tyles

#### Chair



Armless W29.5" D25.5" H32.25"



With Arms W29.75" D25.5" H32.25"

#### Loveseat



Armless W55.5" D25.5" H32.25"



With Arms W55.75" D25.5" H32.25"

#### Ottoman



Ottoman W24.75" D19.5" H17.5" With Casters: H18"

# **Options**

### Upholstery



Non-Contrast



Contrast - Seat



Contrast - Seat and Base



Contrast - Outside Back

#### Base



Feet with Glides



Feet with Glides and Rollers \*Available on Lounge Chair and Loveseat Only



Casters



**Swivel**\*Available on Lounge Chair
Only

### **Document Links**

Brochure →

Pricing →

Videos →

Photography →

See It Spec It →

CAD/Revit Symbols →

Documents →

Material Approvals →

# Sonrisa Lounge Furniture

With a modest footprint, Sonrisa lounge chairs, loveseats, benches, and ottomans feature a soft, rounded design that enhances the visual and physical appeal of style and comfort.







Bench & Ottoman >

Lounge Seating >

Occasional Tables >

WARRANTY

WEIGHT RATING

Lifetime

400 lbs.