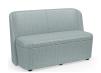

non-contrast or contrasting seat options. Select from 16 thread colors for the double needle stitching.

C Base Options

Select from base options including feet with glides, casters, swivel base, or feet with rollers. Rollers are lean-back activated and only available on lounge chairs and loveseats. 360-degree swivel base is available on lounge chairs only.

D Supportive Arms

Select armless models or models with arms for lounge chairs and loveseats.

Environmentally Conscious

Standard, field-replaceable parts offer a sustainable, cost-effective solution.

Enhanced Cleanability

Convenient push-through design ensures dirt and debris do not get trapped between the seat and base.

## **S**tyles

#### Chair



Armless W29.5" D25.5" H32.25"



With Arms W29.75" D25.5" H32.25"

#### Loveseat



Armless W55.5" D25.5" H32.25"



With Arms W55.75" D25.5" H32.25"

#### Ottoman



Ottoman W24.75" D19.5" H17.5" With Casters: H18"

# **Options**

### Upholstery



Non-Contrast



Contrast - Seat



Contrast - Seat and Base



Contrast - Outside Back

#### Base



Feet with Glides



Feet with Glides and Rollers \*Available on Lounge Chair and Loveseat Only



Casters



**Swivel**\*Available on Lounge Chair
Only

### **Document Links**

Brochure →

Pricing →

Videos →

Photography →

See It Spec It →

CAD/Revit Symbols →

Documents →

Material Approvals →

# Sonrisa Lounge Furniture

With a modest footprint, Sonrisa lounge chairs, loveseats, benches, and ottomans feature a soft, rounded design that enhances the visual and physical appeal of style and comfort.







Bench & Ottoman >