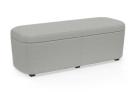

#### Ottoman

Ottoman W24.75" D19.5" H17.5" With Casters: H18"

# Sonrisa Lounge Furniture

With a modest footprint, Sonrisa lounge chairs, loveseats, benches, and ottomans feature a soft, rounded design that enhances the visual and physical appeal of style and comfort.