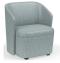

c options for chairs and loveseats. Ottomans offer non-contrast or contrasting seat options. Select from 16 thread colors for the double needle stitching.

C Base Options

Select from base options including feet with glides, casters, swivel base, or feet with rollers. Rollers are lean-back activated and only available on lounge chairs and loveseats. 360-degree swivel base is available on lounge chairs only.

D Supportive Arms

Select armless models or models with arms for lounge chairs and loveseats.

Environmentally Conscious

Standard, field-replaceable parts offer a sustainable, cost-effective solution.

Enhanced Cleanability

Convenient push-through design ensures dirt and debris do not get trapped between the seat and base.

## **S**tyles

#### Chair



Armless W29.5" D25.5" H32.25"



With Arms W29.75" D25.5" H32.25"

#### Loveseat



Armless W55.5" D25.5" H32.25"



With Arms W55.75" D25.5" H32.25"

#### Ottoman



Ottoman W24.75" D19.5" H17.5" With Casters: H18"

# **Options**

### Upholstery



Non-Contrast



Contrast - Seat



Contrast - Seat and Base



Contrast - Outside Back

#### Base



Feet with Glides



Feet with Glides and Rollers \*Available on Lounge Chair and Loveseat Only



Casters



**Swivel**\*Available on Lounge Chair
Only

### **Document Links**

Brochure →

Pricing →

Videos →

Photography →

See It Spec It →

CAD/Revit Symbols →

Documents →

Material Approvals →

# Sonrisa Lounge Furniture

With a modest footprint, Sonrisa lounge chairs, loveseats, benches, and ottomans feature a soft, rounded design that enhances the visual and physical app