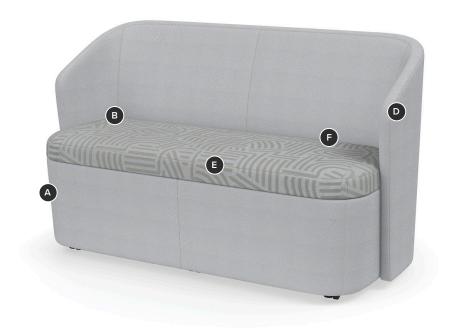

### **Key Features**

A Small-Scale Comfort

Contoured design maximizes comfort while maintaining a minimal footprint.

B Design Flexibility

Choose from non-contrast or three contrasting fabric options for chairs and loveseats. Ottomans offer non-contrast or contrasting seat options. Select from 16 thread colors for the double needle stitching.

C Base Options

Select from base options including feet with glides, casters, swivel base, or feet with rollers. Rollers are lean-back activated and only available on lounge chairs and loveseats. 360-degree swivel base is available on lounge chairs only.

D Supportive Arms

Select armless models or models with arms for lounge chairs and loveseats.

Environmentally Conscious

Standard, field-replaceable parts offer a sustainable, cost-effective solution.

Enhanced Cleanability

Convenient push-through design ensures dirt and debris do not get trapped between the seat and base.