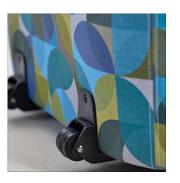

C Base Options

Select from base options including feet with glides, casters, swivel base, or feet with rollers. Rollers are lean-back activated and only available on lounge chairs and loveseats. 360-degree swivel base is available on lounge chairs only.

#### Base

Feet with Glides

Feet with Glides and Rollers \*Available on Lounge Chair and Loveseat Only

Casters

**Swivel**\*Available on Lounge Chair
Only