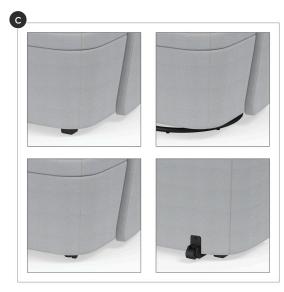

C Base Options

Select from base options including feet with glides, casters, swivel base, or feet with rollers. Rollers are lean-back activated and only available on lounge chairs and loveseats. 360-degree swivel base is available on lounge chairs only.

#### Base

Feet with Glides

Feet with Glides and Rollers \*Available on Lounge Chair and Loveseat Only

Casters

**Swivel**\*Available on Lounge Chair
Only