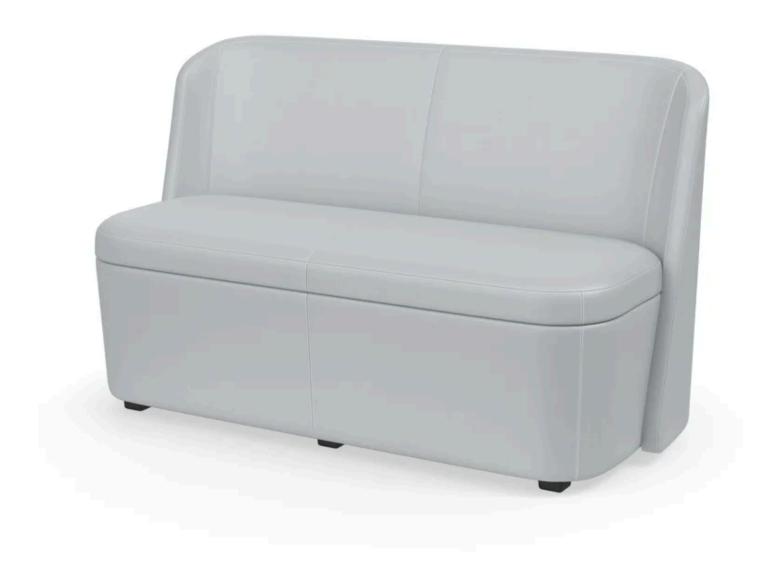

# **Sonrisa Lounge Seating**

Sonrisa lounge chairs, loveseats, and ottomans feature a contoured design that enhances both the visual and physical realities of style and comfort.

#### Loveseat

Armless W55.5" D25.5" H32.25"

With Arms W55.75" D25.5" H32.25"