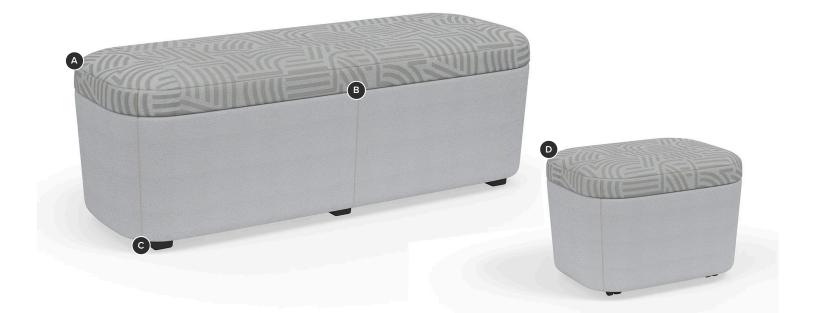

#### Small-Scale Comfort

Contoured design maximizes comfort while maintaining a minimal footprint.

#### Design Flexibility

Benches and ottomans offer a contrasting seat or non-contrasting fabric option. Select from 16 thread colors for the double needle stitching.

#### **Base Options**

Select from base options to provide easy mobility with all casters or stationary elegance with feet and adjustable glides.

### **Styles**

Bench W50.25" D19.5" H17.5"

Ottoman W24.75" D19.5" H17.5" With Casters: H18"