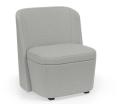

## Sonrisa Lounge Furniture

With a modest footprint, Sonrisa lounge chairs, loveseats, benches, and ottomans feature a soft, rounded design that enhances the visual and physical appeal of style and comfort.