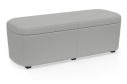

# Sonrisa Bench & Ottoman

The Sonrisa bench and ottoman feature a contoured design and provide convenient and flexible seating options.

### **Styles**

Bench W50.25" D19.5" H17.5"

Ottoman W24.75" D19.5" H17.5" With Casters: H18"