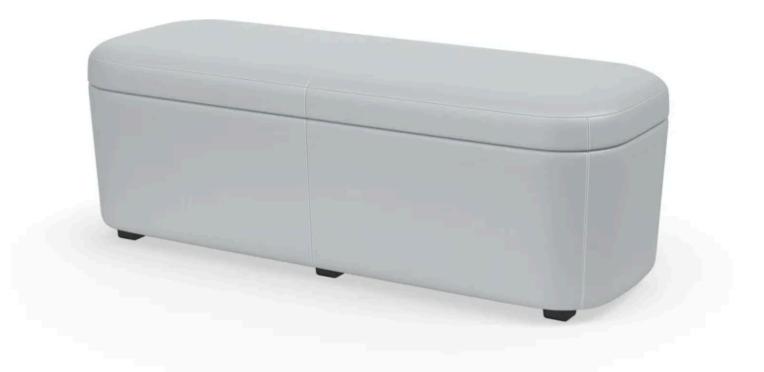

# Sonrisa Bench & Ottoman

The Sonrisa bench and ottoman feature a contoured design and provide convenient and flexible seating options.

#### Small-Scale Comfort

Contoured design maximizes comfort while maintaining a minimal footprint.

### **Styles**

Bench W50.25" D19.5" H17.5"

Ottoman W24.75" D19.5" H17.5" With Casters: H18"