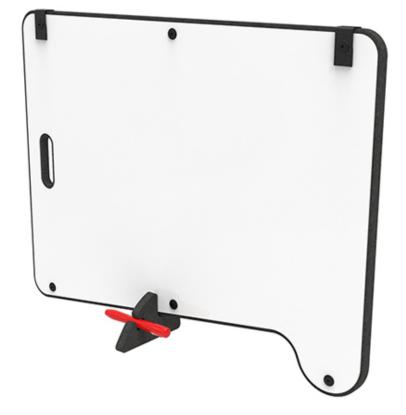

#### **Multipurpose Design**

Dry-erase surface is backed by tackable PET felt that is sound-absorbent to dampen distracting noise (0.55 NRC value).

#### **Palette Shape**

Unique yet functional shape improves handling and positioning.

#### **Privacy Divider**

When used with pivoting dock or widget, whiteboards serve as space dividers for privacy during testing or focused work.

#### Magnetic Dots

Attach dry-erase markers or other magnetic accessories to whiteboards.