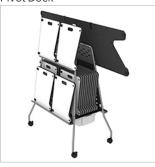

## **Ruckus Whiteboards**

Personal dry-erase surfaces backed with tackable PET felt, Ruckus whiteboards support interaction and ideation in learning or work environments.

#### **Mobile Display Cart**

Whiteboards can be displayed or stored on the mobile cart.

### **Styles**

Small

W12" D1.25" H15.75"

Medium W17.875" D1.25" H21.625"

Large W23" D1.25" H30.75"

Extra Large W22.5" D1.25" H70.875"

### Accessories

Pivot Dock

Widget

Wall Track 48"

Undersurface Hook

Mobile Cart W46.813" D27.125" H53.75"