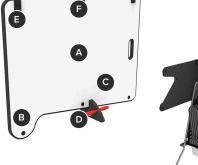

#### **Privacy Divider**

When used with pivoting dock or widget, whiteboards serve as space dividers for privacy during testing or focused work.

#### Magnetic Dots

Attach dry-erase markers or other magnetic accessories to whiteboards.