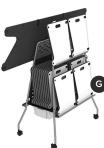

#### **Mobile Display Cart**

Whiteboards can be displayed or stored on the mobile cart.

### Accessories

Pivot Dock

Widget

Wall Track 48"

Undersurface Hook

Mobile Cart W46.813" D27.125" H53.75"