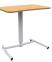

#### Glide Base

Fixed Height W30" D20" H29"

Set Screw Adjustable Height W30" D20" H27.25–41.5"

Pneumatic Adjustable Height W30" D20" H27.25-41.5"

#### **Rolling Base**

Fixed Height W30" D20" H29"

Set Screw Adjustable Height W30" D20" H27.25–41.5"

Pneumatic Adjustable Height W30" D20" H27.25–41.5"

ADA Set Screw Adjustable Height W36" D25" H27.25–31.25"