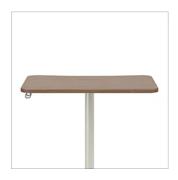

### **Key Features**

A Curved Worksurface

Generously sized worksurfaces with a curved edge provide additional belly room and enhanced comfort.

B Durable Edges

73P bonded poly edge banding provides moisture and tamper resistance (available in numerous standard colors).

**E** Optional Front Rollers

Front rollers (with rear glides) provide mobility with a wheelbarrow motion.

F Optional Book Bag Hooks

Available on both sides, unless a cupholder is specified.

G Optional Book Basket