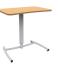

#### Glide Base

Fixed Height W30" D20" H29"

Set Screw Adjustable Height W30" D20" H27.25–41.5"

Pneumatic Adjustable Height W30" D20" H27.25-41.5"

#### **Rolling Base**

Fixed Height W30" D20" H29"

Set Screw Adjustable Height W30" D20" H27.25–41.5"

Pneumatic Adjustable Height W30" D20" H27.25–41.5"

ADA Set Screw Adjustable Height W36" D25" H27.25–31.25"