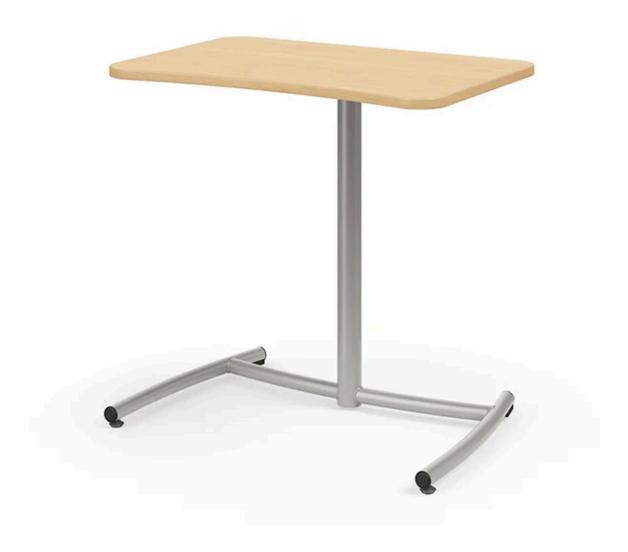

### **Key Features**

A Curved Worksurface

Generously sized worksurfaces with a curved edge provide additional belly room and enhanced comfort.

B Durable Edges

73P bonded poly edge banding provides moisture and tamper resistance (available in numerous standard colors).

C Fixed or Sit/Stand Adjustable Height

Desks are available in 29" fixed heights as well as pneumatic or set screw sit/stand adjustable heights.

D Single Post

Unique single post cantilever base maximizes leg clearance and improves ingress/egress.

**E** Optional Front Rollers

Front rollers (with rear glides) provide mobility with a wheelbarrow motion.

F Optional Book Bag Hooks

Available on both sides, unless a cupholder is specified.

G Optional Book Basket