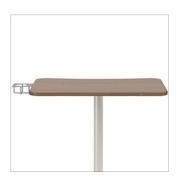

**E** Optional Front Rollers

Front rollers (with rear glides) provide mobility with a wheelbarrow motion.

F Optional Book Bag Hooks

Available on both sides, unless a cupholder is specified.

G Optional Book Basket

Basket frame includes two integrated book bag hooks, one on each side. \\

H Optional Cup Holder

Swiveling cup holder is available on either the left or right side.