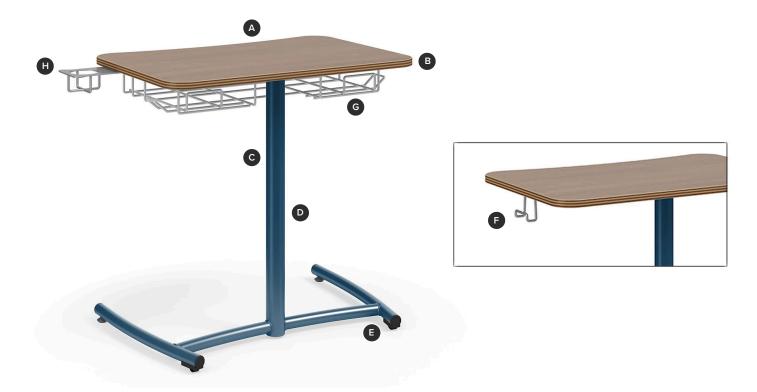

### **Key Features**

A Curved Worksurface

Generously sized worksurfaces with a curved edge provide additional belly room and enhanced comfort.

B Durable Edges

73P bonded poly edge banding provides moisture and tamper resistance (available in numerous standard colors).

C Fixed or Sit/Stand Adjustable Height

Desks are available in 29" fixed heights as well as pneumatic or set screw sit/stand adjustable heights.

D Single Post

Unique single post cantilever base maximizes leg clearance and improves ingress/egress.

**E** Optional Front Rollers

Front rollers (with rear glides) provide mobility with a wheelbarrow motion.

F Optional Book Bag Hooks

Available on both sides, unless a cupholder is specified.

G Optional Book Basket

Basket frame includes two integrated book bag hooks, one on each side. \\

H Optional Cup Holder

Swiveling cup holder is available on either the left or right side.