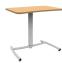

#### Glide Base

Fixed Height W30" D20" H29"

Set Screw Adjustable Height W30" D20" H27.25–41.5"

Pneumatic Adjustable Height W30" D20" H27.25-41.5"

#### **Rolling Base**

Fixed Height W30" D20" H29"

Set Screw Adjustable Height W30" D20" H27.25–41.5"

Pneumatic Adjustable Height W30" D20" H27.25–41.5"

ADA Set Screw Adjustable Height W36" D25" H27.25–31.25"