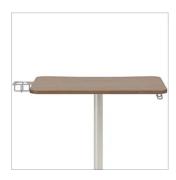

# **Ruckus Cantilever Desks**

Offered in fixed and adjustable heights, Ruckus cantilever desks are ideal for better sightlines in tiered classrooms.

### **Key Features**

A Curved Worksurface

Generously sized worksurfaces with a curved edge provide additional belly room and enhanced comfort.

B Durable Edges

73P bonded poly edge banding provides moisture and tamper resistance (available in numerous standard colors).

C Fixed or Sit/Stand Adjustable Height

Desks are available in 29" fixed heights as well as pneumatic or set screw sit/stand adjustable heights.

D Single Post

Unique single post cantilever base maximizes leg clearance and improves ingress/egress.

**E** Optional Front Rollers

Front rollers (with rear glides) provide mobility with a wheelbarrow motion.

F Optional Book Bag Hooks

Available on both sides, unless a cupholder is specified.

G Optional Book Basket