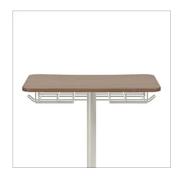

**E** Optional Front Rollers

Front rollers (with rear glides) provide mobility with a wheelbarrow motion.

F Optional Book Bag Hooks

Available on both sides, unless a cupholder is specified.

G Optional Book Basket

Basket frame includes two integrated book bag hooks, one on each side. \\

H Optional Cup Holder

Swiveling cup holder is available on either the left or right side.

#### Storage

Book Bag Hook \*Available Left- or Right-Side

Book Basket

Swiveling Cup Holder \*Available Left- or Right-Side

Swiveling Cup Holder and Book Bag Hook \*Available Left- or Right-Side

Swiveling Cup Holder and Book Basket \*Available Left- or Right-Side