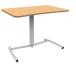

# **Ruckus Cantilever Desks**

Offered in fixed and adjustable heights, Ruckus cantilever desks are ideal for better sightlines in tiered classrooms.

### **Key Features**

A Curved Worksurface

Generously sized worksurfaces with a curved edge provide additional belly room and enhanced comfort.

B Durable Edges

73P bonded poly edge banding provides moisture and tamper resistance (available in numerous standard colors).

C Fixed or Sit/Stand Adjustable Height

Desks are available in 29" fixed heights as well as pneumatic or set screw sit/stand adjustable heights.

D Single Post

Unique single post cantilever base maximizes leg clearance and improves ingress/egress.