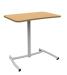

#### Glide Base

Fixed Height W30" D20" H29"

Set Screw Adjustable Height W30" D20" H27.25–41.5"

Pneumatic Adjustable Height W30" D20" H27.25-41.5"

#### **Rolling Base**

Fixed Height W30" D20" H29"

Set Screw Adjustable Height W30" D20" H27.25–41.5"

Pneumatic Adjustable Height W30" D20" H27.25–41.5"

ADA Set Screw Adjustable Height W36" D25" H27.25–31.25"