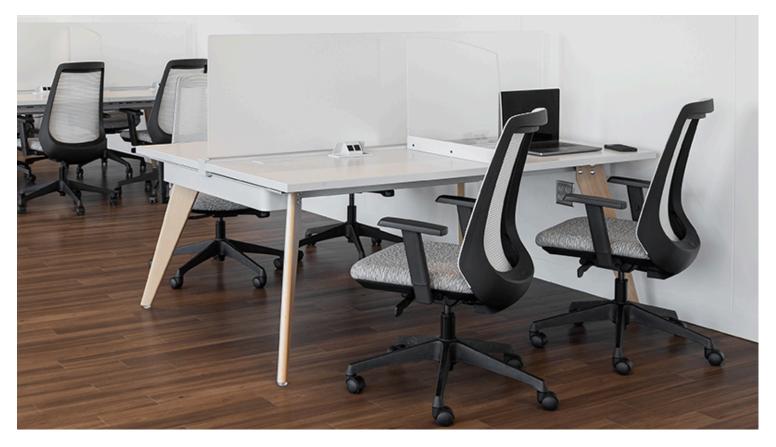

#### **Sophisticated Simplistic Solution**

Blending refined elegance with the comfort of a mesh backrest, Oath offers a straightforward yet sophisticated method to harmonize your environment, catering to every user while maintaining affordability. Whether for individual concentration or collaborative engagement, Oath presents a versatile solution suitable for both personal and communal settings.

## **Oath Seating**

With refined elegance and mesh-back comfort, Oath takes a simple, straight-forward approach to unifying your space, supporting any user and doing it affordably.

Task Stool

WARRANTY

MAXIMUM WEIGHT RATING