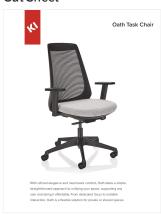

### Oath Task Chair

With refined elegance and mesh-back comfort, Oath takes a simple, straight-forward approach to unifying your space, supporting any user and doing it affordably. From dedicated focus to scalable interaction, Oath is a flexible solution for private or shared spaces.

#### **Sophisticated Simplistic Solution**

Blending refined elegance with the comfort of a mesh backrest, Oath offers a straightforward yet sophisticated method to harmonize your environment, catering to every user while maintaining affordability. Whether for individual concentration or collaborative engagement, Oath presents a versatile solution suitable for both personal and communal settings.

#### **Features**

- Weight-activated mechanism adjusts back-tilt tension for each occupant
- Simple, intuitive levers change back position and seat height
- Black or Cool Grey mesh backrest with upholstered seat

#### Construction

- Upholstered dual-molded urethane foam seat with black under-shroud
- Reinforced black nylon backrest frame with mesh insert
- Optional height-adjustable arms (2-1/2" range) are molded in black reinforced plastic with molded black polyurethane arm caps
- Five-star base is 26" diameter in reinforced black nylon or polished aluminum
- Dual-wheel, hard-tread casters are designed for use on carpets and molded in reinforced plastic