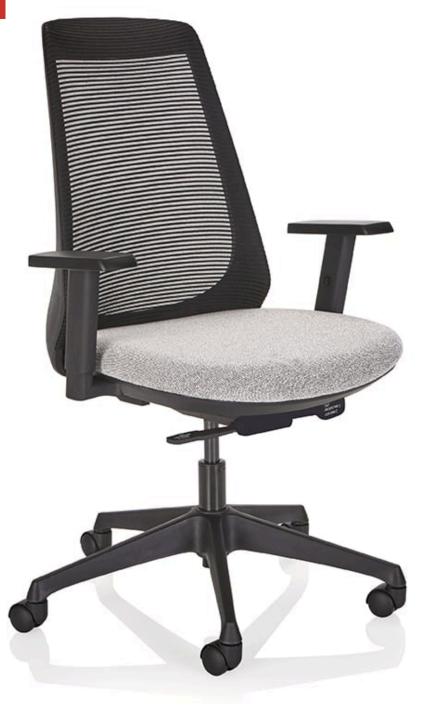

### Oath Task Chair

With refined elegance and mesh-back comfort, Oath takes a simple, straight-forward approach to unifying your space, supporting any user and doing it affordably. From dedicated focus to scalable interaction, Oath is a flexible solution for private or shared spaces.

#### **Features**

- Weight-activated mechanism adjusts back-tilt tension for each occupant
- Simple, intuitive levers change back position and seat height
- Black or Cool Grey mesh backrest with upholstered seat

#### Construction

- Upholstered dual-molded urethane foam seat with black under-shroud
- Reinforced black nylon backrest frame with mesh insert
- Optional height-adjustable arms (2-1/2" range) are molded in black reinforced plastic with molded black polyurethane arm caps
- Five-star base is 26" diameter in reinforced black nylon or polished aluminum
- Dual-wheel, hard-tread casters are designed for use on carpets and molded in reinforced plastic