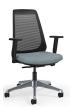

#### **Features**

- Weight-activated mechanism adjusts back-tilt tension for each occupant
- Simple, intuitive levers change back position and seat height
- Black or Cool Grey mesh backrest with upholstered seat

#### Construction

- Upholstered dual-molded urethane foam seat with black under-shroud
- Reinforced black nylon backrest frame with mesh insert
- Optional height-adjustable arms (2-1/2" range) are molded in black reinforced plastic with molded black polyurethane arm caps
- Five-star base is 26" diameter in reinforced black nylon or polished aluminum
- Dual-wheel, hard-tread casters are designed for use on carpets and molded in reinforced plastic

# **S**tyles

Armless W20" D27" H39.5–44" Seat: W20" D19" H16.5–21"

With Arms W26" D27" H39.5–44" Seat: W20" D19" H16.5–21" Arm Height: 23.5–30.5"