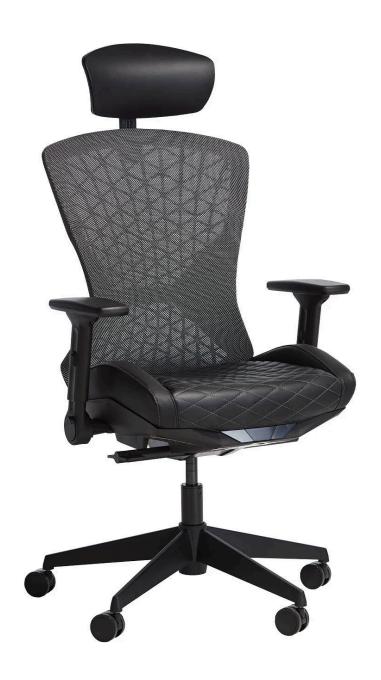

# **Nav Esports Chair**

Crafted with precision and passion, the Nav esports chair is more than just a seat; it's a companion on a student's gaming journey.

## **Key Features**

- Cooling Technology
  Features seat-cooling technology and a breathable mesh design for long-term gaming sessions.
- Ergonomic Comfort
  Engineered with a weight-activated
  ergonomic seat and back tilt for supportive
  comfort.
- Flip Back Arms
  Features innovative flip-back arms to support gaming position flexibility and comfort.
- Color Options

  Available in a trendy all black mesh and base or a white and grey mesh and base combo.