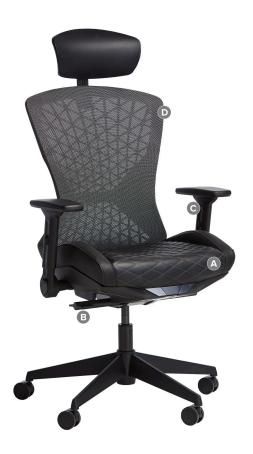

# **Nav Esports Chair**

Crafted with precision and passion, the Nav esports chair is more than just a seat; it's a companion on a student's gaming journey.

## **Key Features**

- Cooling Technology
  Features seat-cooling technology and a breathable mesh design for long-term gaming sessions.
- Ergonomic Comfort
  Engineered with a weight-activated
  ergonomic seat and back tilt for supportive
  comfort.
- Flip Back Arms
  Features innovative flip-back arms to support gaming position flexibility and comfort.
- Color Options

  Available in a trendy all black mesh and base or a white and grey mesh and base combo.