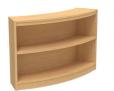

MyPlace curved shelving is a unique solution for compact storage and dynamic division of space. Distinctive starter and adder curves with an adjustable shelf offer a modern, functional aesthetic for any application.

#### Shift and Store

Each unit comes with one adjustable shelf to accommodate books or items of any size as well as one base shelf and a back panel. Each adjustable shelf comes with one anti-tip clip to prevent the shelf from tipping.

#### Adding On

Slim profile curves are modular in nature with a starter, adder design concept. Starter units come with two straight end (non-shared) panels. Adder units come with one straight adder (shared) panel.