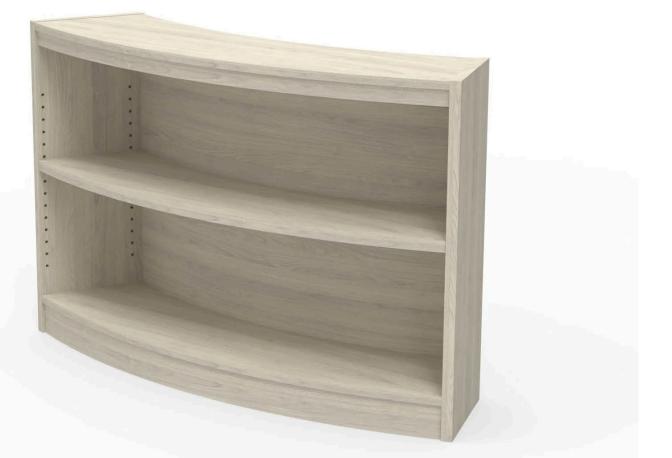

#### Shift and Store

Each unit comes with one adjustable shelf to accommodate books or items of any size as well as one base shelf and a back panel. Each adjustable shelf comes with one anti-tip clip to prevent the shelf from tipping.

#### Adding On

Slim profile curves are modular in nature with a starter, adder design concept. Starter units come with two straight end (non-shared) panels. Adder units come with one straight adder (shared) panel.