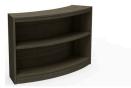

MyPlace curved shelving is a unique solution for compact storage and dynamic division of space. Distinctive starter and adder curves with an adjustable shelf offer a modern, functional aesthetic for any application.

#### Compact Function

30-degree shelves have a capacity of 63 academic, 81 standard, or 144 children books.

45-degree shelves have a capacity of 73 academic, 92 standard, or 154 children books.

#### Shift and Store

Each unit comes with one adjustable shelf to accommodate books or items of any size as well as one base shelf and a back panel. Each adjustable shelf comes with one anti-tip clip to prevent the shelf from tipping.

#### Adding On

Slim profile curves are modular in nature with a starter, adder design concept. Starter units come with two straight end (non-shared) panels. Adder units come with one straight adder (shared) panel.

### **Styles**

30 Degree Starter W35.25" D12" H32"

30 Degree Adder W34.25" D12" H32"

45 Degree Starter W51.5" D12" H32"

45 Degree Adder W50.5" D12" H32"