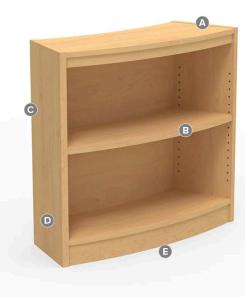

#### Shift and Store

Each unit comes with one adjustable shelf to accommodate books or items of any size as well as one base shelf and a back panel. Each adjustable shelf comes with one anti-tip clip to prevent the shelf from tipping.

#### Adding On

Slim profile curves are modular in nature with a starter, adder design concept. Starter units come with two straight end (non-shared) panels. Adder units come with one straight adder (shared) panel.