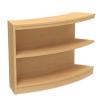

MyPlace curved shelving is a unique solution for compact storage and dynamic division of space. Distinctive starter and adder curves with an adjustable shelf offer a modern, functional aesthetic for any application.

#### Shift and Store

Each unit comes with one adjustable shelf to accommodate books or items of any size as well as one base shelf and a back panel. Each adjustable shelf comes with one anti-tip clip to prevent the shelf from tipping.

#### Adding On

Slim profile curves are modular in nature with a starter, adder design concept. Starter units come with two straight end (non-shared) panels. Adder units come with one straight adder (shared) panel.