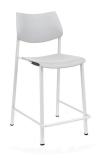

### Katera Seating

Elevate the elegance of any space with Katera's versatile options. Choose from chairs, XL chairs, or stools, and customize your look with various styles including poly, all wood, fully upholstered, poly back with upholstered seat, or wood back with upholstered seat.

**Guest Chair** 

Cafe Stool

XL Bariatric Chair

WARRANTY

WEIGHT RATING

Lifetime

600 lbs.

View Terms & Conditions