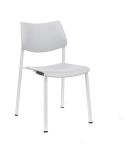

### Katera Seating

Elevate the elegance of any space with Katera's versatile options. Choose from chairs, XL chairs, or stools, and customize your look with various styles including poly, all wood, fully upholstered, poly back with upholstered seat, or wood back with upholstered seat.

**Guest Chair** 

Cafe Stool

XL Bariatric Chair

WARRANTY

WEIGHT RATING

Lifetime

600 lbs.

View Terms & Conditions