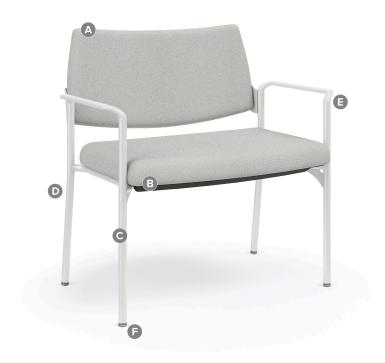

## **Key Features**

Bariatric Support

Tested to weight rating of 600 pounds.

- Seat and Back
  Generously proportioned fully upholstered seat and back.
- Strength
  Round tubular steel frame provides added strength.
- Stability

  Kick-back rear leg style enhances stability.
- Arm Option
  Available armless or with molded nylon arm for extra strength and support.
- Glides
  Glides are polypropylene or chromeplated steel.