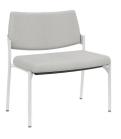

# Katera XL Bariatric Chair

Katera XL is generously proportioned to accommodate any size individual, inviting them to sit with ease and confidence.

## **Key Features**

Bariatric Support

Tested to weight rating of 600 pounds.

- Seat and Back
  Generously proportioned fully upholstered seat and back.
- Strength
  Round tubular steel frame provides added strength.
- Stability

  Kick-back rear leg style enhances stability.
- Arm Option
  Available armless or with molded nylon arm for extra strength and support.
- Glides
  Glides are polypropylene or chromeplated steel.