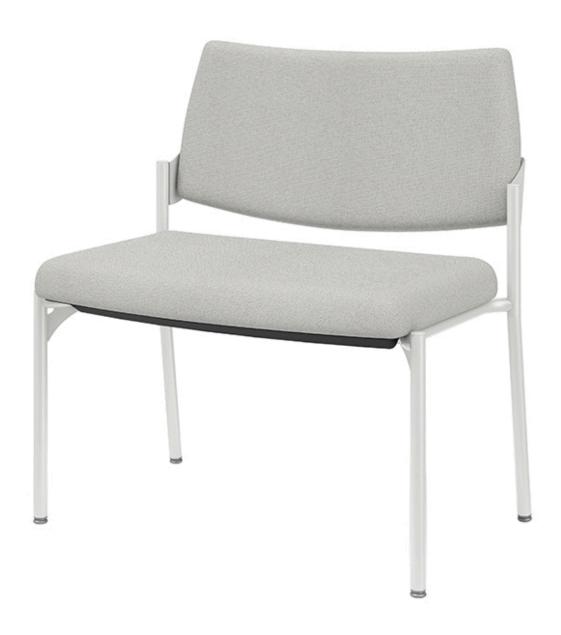

# Katera XL Bariatric Chair

Katera XL is generously proportioned to accommodate any size individual, inviting them to sit with ease and confidence.

## **Key Features**

Bariatric Support

Tested to weight rating of 600 pounds.

- Seat and Back
  Generously proportioned fully upholstered seat and back.
- Strength
  Round tubular steel frame provides added strength.
- Stability

  Kick-back rear leg style enhances stability.
- Arm Option
  Available armless or with molded nylon arm for extra strength and support.
- Glides
  Glides are polypropylene or chromeplated steel.