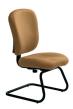

# **Impress Guest Chair**

Impress® guest chairs feature a high-performance foam formulation that creates a soft sit.

### **Key Features**

- Ultra-cushioned Seat
  Seat is made of highly resilient foam that
  creates a very soft, yet supportive sit.
- Material Options
  Upholstered seat and back with either poly or upholstered back panel.
- Optional Arms
  Fixed Loop Arm fixed height and width.
- Base
  The Affina Guest Chair features a sled base that guarantees high design and comfort.

#### **Styles**

Armless W24" D18" H38.5" Seat: W20.5" D18" H18"

Fixed Loop Arm W24" D18" H38.5" Seat: W20.5" D18" H18"