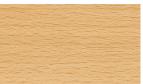

## Wood Finish (8)

Applies To: Wood Seat and Back (KT4W)

Cherry Storm on

Beech

BCX

Cinnamon on Beech

Cocoa on Beech

Eclypse Black on Beech

BEB

Florence Walnut on Beech

BFC

Monticello Maple on

Beech

BMT

Natural on Beech

River Cherry on