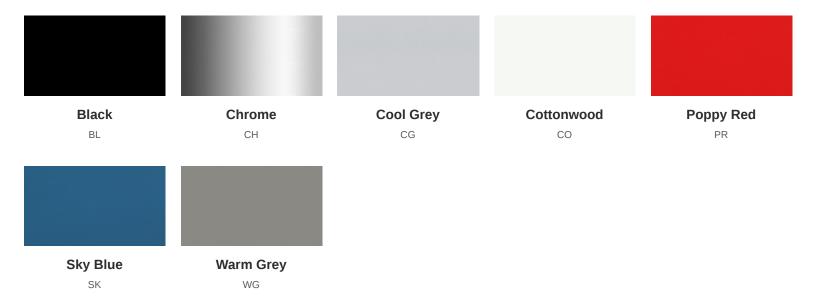

## **Arm Finish (6)**

Applies To: Wood Seat and Back (KT4W)

Black BL

Cool Grey

Cottonwood CO

Poppy Red

**Sky Blue** SK

**Warm Grey** 

WG