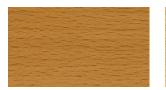

## Wood Finish (8)

Applies To: Wood Seat and Back (KT4W)

Cherry Storm on

Beech

BCX

Cinnamon on Beech

Cocoa on Beech

Eclypse Black on Beech