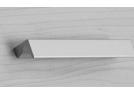

APPROVED MATERIALS FOR Aristotle Casegoods

Applies To: Bow Front Desk and Credenza (ARIST1)

File Pull (5)

Rectangular Silver

BPA2

Standard Integral

Waterfall Black

Waterfall Silver