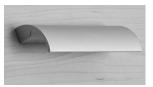

APPROVED MATERIALS FOR Aristotle Casegoods

Applies To: Bow Front Desk and Credenza (ARIST1)

File Pull (5)

Rectangular Silver

BPA2

Standard Integral

Waterfall Black

Waterfall Silver