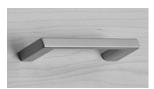

APPROVED MATERIALS FOR Aristotle Casegoods

Applies To: Bow Front Desk and Credenza (ARIST1)

File Pull (5)

Rectangular Silver

BPA2

Standard Integral

Waterfall Black

Waterfall Silver