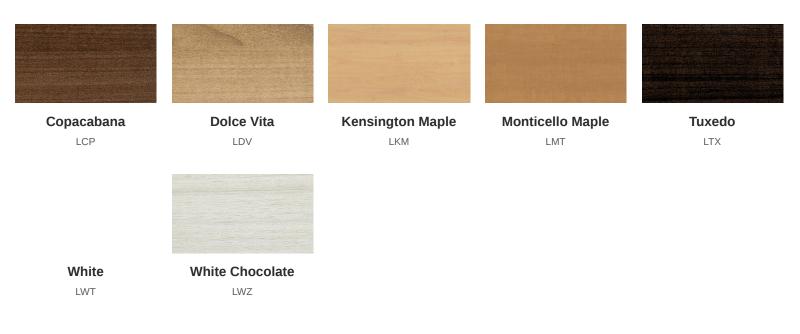

## Laminate Base (Vertical) (7)

Applies To: Bow Front Desk and Credenza (ARIST1)

Copacabana

Dolce Vita

**Kensington Maple** 

**Monticello Maple** 

Tuxedo

4/26/2024