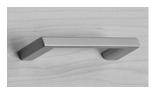

## File Pull (5)

Applies To: Pedestal Desk and Credenza (ARIST2)

Rectangular Silver

BPA2

Standard Integral

Waterfall Black

Waterfall Silver