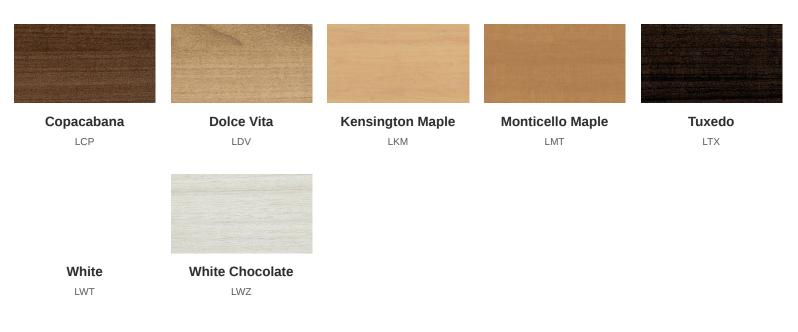

## Laminate Base (Vertical) (7)

Applies To: Pedestal Desk and Credenza (ARIST2)

Copacabana

Dolce Vita

**Kensington Maple** 

**Monticello Maple** 

Tuxedo

4/19/2024

| LBCP  | LBDV            | LBKM | LBMT | LBTX |
|-------|-----------------|------|------|------|
|       |                 |      |      |      |
| White | White Chocolate |      |      |      |
| LBWT  | LBWZ            |      |      |      |
|       |                 |      |      |      |