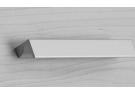

## File Pull (5)

Applies To: Pedestal Desk and Credenza (ARIST2)

Rectangular Silver

BPA2

Standard Integral

Waterfall Black

Waterfall Silver