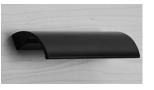

## File Pull (5)

Applies To: Pedestal Desk and Credenza (ARIST2)

Rectangular Silver

BPA2

Standard Integral

Waterfall Black

Waterfall Silver