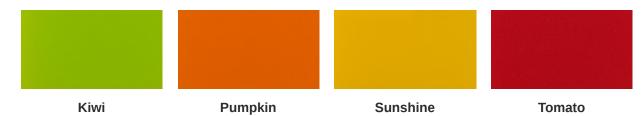

# Paint Color (31)

Applies To: Winged Coat Hook (TCTHK)

Surf's Up SP

**Twilight Shadow** ΤI

**Ultra Blue** UB

**Warm Grey** WG

**Tarragon** ΤQ

**Zesty Lime** 