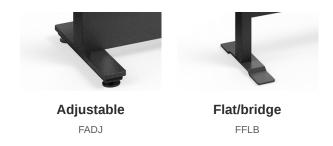

## Foot Option (2)

Applies To: Monolithic Flex Screen with Dual Sided Fluted Polycarbonate Core (TFMP), Monolithic Flex Screen with Dual Sided Tackable Fabric Core (TFMF), Segmented Flex Screen w/Fabric Lower and Upper Cores (TFSFF), Segmented Flex Screen with Fabric Lower, Acrylic Upper Core (TFSFA), Monolithic Flex Screen with Polyester Felt Core (TFMZ), Segmented Flex Screen w/Fabric Lower, Fluted Polycarbonate Upper Core (TFSFP), Segmented Flex Screen w/Thermally Fused Laminate Lower, Fluted Polycarbonate Upper Core (TFSMP), Segmented Flex Screen w/Polyester Felt Lower, Fabric Upper Core (TFSZF), Segmented Flex Screen w/Thermally Fused Laminate Lower, Acrylic Upper Core (TFSMA), Monolithic Flex Screen with Thermally-Fused Laminate Core (TFMM), Segmented Flex Screen w/Fabric Lower, Polyester Felt Upper Core (TFSFZ), Segmented Flex Screen w/Thermally Fused Laminate Lower, Fabric Upper Core (TFSMF), Segmented Flex Screen with Polyester Felt Lower, Magnetic Dry-Erasable Steel Upper Core (TFSFE), Segmented Flex Screen with Polyester Felt Lower, Magnetic Dry-Erasable Steel Upper Core (TFSZA), Segmented Flex Screen w/Thermally Fused Laminate Lower, Magnetic Dry-Erasable Steel Upper Core (TFSZA), Segmented Flex Screen w/Thermally Fused Laminate Lower and Upper Core (TFSME), Segmented Flex Screen with Magnetic Dry-Erasable Steel Core (TFME), Segmented Flex Screen w/Polyester Felt Lower, Thermally Fused Laminate Upper Core (TFSZM), Monolithic Flex Screen w/Fabric Lower, Thermally Fused Laminate Upper Core (TFSSM), Monolithic Flex Screen w/Fabric Lower, Thermally Fused Laminate Upper Core (TFSSM), Monolithic Flex Screen w/Fabric Lower, Thermally Fused Laminate Upper Core (TFSSM), Monolithic Flex Screen w/Fabric Lower, Thermally Fused Laminate Upper Core (TFSSM), Monolithic Flex Screen w/Fabric Lower, Thermally Fused Laminate Upper Core (TFSSM), Monolithic Flex Screen with Acrylic Core (TFMA)