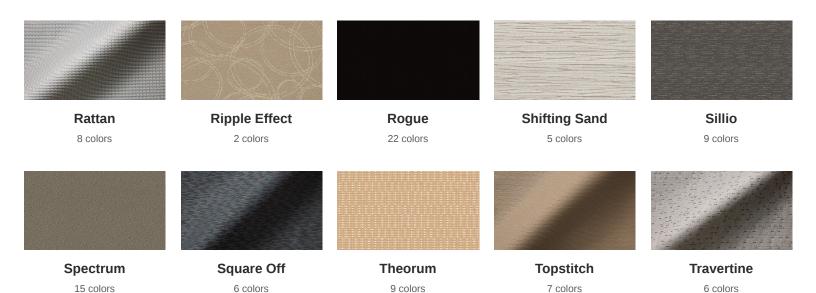

# Fabrics (30)

Applies To: Monolithic Flex Screen with Dual Sided Tackable Fabric Core (TFMF), Magnetic Tackboard Tile (TTB), Segmented Flex Screen w/Fabric Lower and Upper Cores (TFSFF), Segmented Flex Screen with Fabric Lower, Acrylic Upper Core (TFSFA), Segmented Flex Screen w/Fabric Lower, Fluted Polycarbonate Upper Core (TFSFP), Segmented Flex Screen w/Polyester Felt Lower, Fabric Upper Core (TFSZF), Segmented Flex Screen w/Fabric Lower, Polyester Felt Upper Core (TFSFZ), Segmented Flex Screen w/Thermally Fused Laminate Lower, Fabric Upper Core (TFSMF), Segmented Flex Screen with Fabric Lower, Magnetic Dry-Erasable Steel Upper Core (TFSFE), Dual-Purpose Sliding Board (TSDPB), Segmented Flex Screen w/Fabric Lower, Thermally Fused Laminate Upper Core (TFSFM)