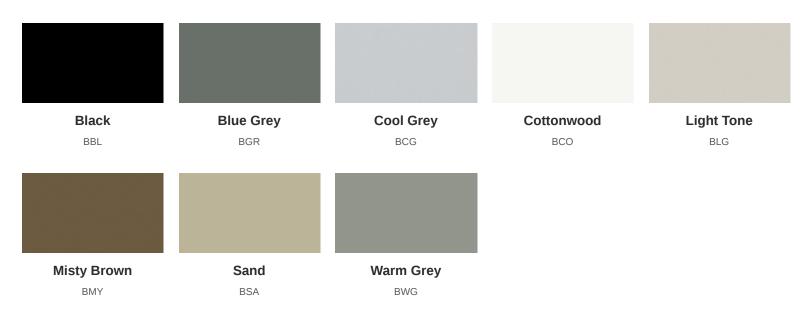

# Frame/Trim Color (31)

Applies To: Monolithic Flex Screen with Dual Sided Fluted Polycarbonate Core (TFMP), Non-Powered Monolithic Spine Screen with Magnetic Dry-Erasable Steel Core (TSSNE), Monolithic Flex Screen with Dual Sided Tackable Fabric Core (TFMF), Topper Kit (TSTP), Segmented Flex Screen w/Fabric Lower and Upper Cores (TFSFF), Segmented Flex Screen with Fabric Lower, Acrylic Upper Core (TFSFA), Monolithic Flex Screen with Polyester Felt Core (TFMZ), Segmented Flex Screen w/Fabric Lower, Fluted Polycarbonate Upper Core (TFSFP), Powered Monolithic Spine Screen with Thermally-Fused Laminate Core (TSSPM), Segmented Flex Screen w/Thermally Fused Laminate Lower, Fluted Polycarbonate Upper Core (TFSMP), Segmented Flex Screen w/Thermally Fused Laminate Lower, Acrylic Upper Core (TFSMA), Monolithic Flex Screen with Thermally-Fused Laminate Core (TFSMA), Monolithic Flex Screen with Thermally-Fused Laminate Core (TFSMF), Segmented Flex Screen w/Fabric Lower, Polyester Felt Upper Core (TFSFZ), Segmented Flex Screen w/Thermally Fused Laminate Lower, Fabric Upper Core (TFSMF), Segmented Flex Screen with Fabric Lower, Magnetic Dry-Erasable Steel Upper Core (TFSFE), Segmented Flex Screen with Polyester Felt Lower, Acrylic Upper Core (TFSZA), Segmented Flex Screen w/Thermally Fused Laminate Lower, Magnetic Dry-Erasable Steel Upper Core (TFSZA), Segmented Flex Screen w/Thermally Fused Laminate Lower, Fluted Polycarbonate

Upper Core (TFSZP), Segmented Flex Screen w/Thermally Fused Laminate Lower and Upper Core (TFSMM), Powered Monolithic Spine Screen with Magnetic Dry-Erasable Steel Core (TSSPE), Monolithic Flex Screen with Magnetic Dry-Erasable Steel Core (TFME), Segmented Flex Screen w/Polyester Felt Lower and Thermally Fused Laminate Upper Core (TFSZM), Non-Powered Monolithic Spine Screen with Thermally-Fused Laminate Core (TSSNM), Segmented Flex Screen w/Fabric Lower, Thermally Fused Laminate Upper Core (TFSFM), Monolithic Flex Screen with Acrylic Core (TFMA)