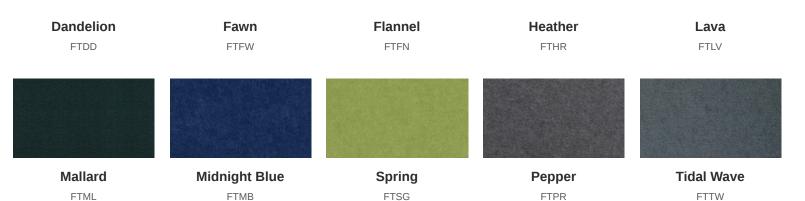

# Fabrics (30)

Applies To: Monolithic Flex Screen with Dual Sided Tackable Fabric Core (TFMF), Magnetic Tackboard Tile (TTB), Segmented Flex Screen w/Fabric Lower and Upper Cores (TFSFF), Segmented Flex Screen with Fabric Lower, Acrylic Upper Core (TFSFA), Segmented Flex Screen w/Fabric Lower, Fluted Polycarbonate Upper Core (TFSFP), Segmented Flex Screen w/Polyester Felt Lower, Fabric Upper Core (TFSZF), Segmented Flex Screen w/Fabric Lower, Polyester Felt Upper Core (TFSFZ), Segmented Flex Screen w/Thermally Fused Laminate Lower, Fabric Upper Core (TFSMF), Segmented Flex Screen with Fabric Lower, Magnetic Dry-Erasable Steel Upper Core (TFSFE), Dual-Purpose Sliding Board (TSDPB), Segmented Flex Screen w/Fabric Lower, Thermally Fused Laminate Upper Core (TFSFM)