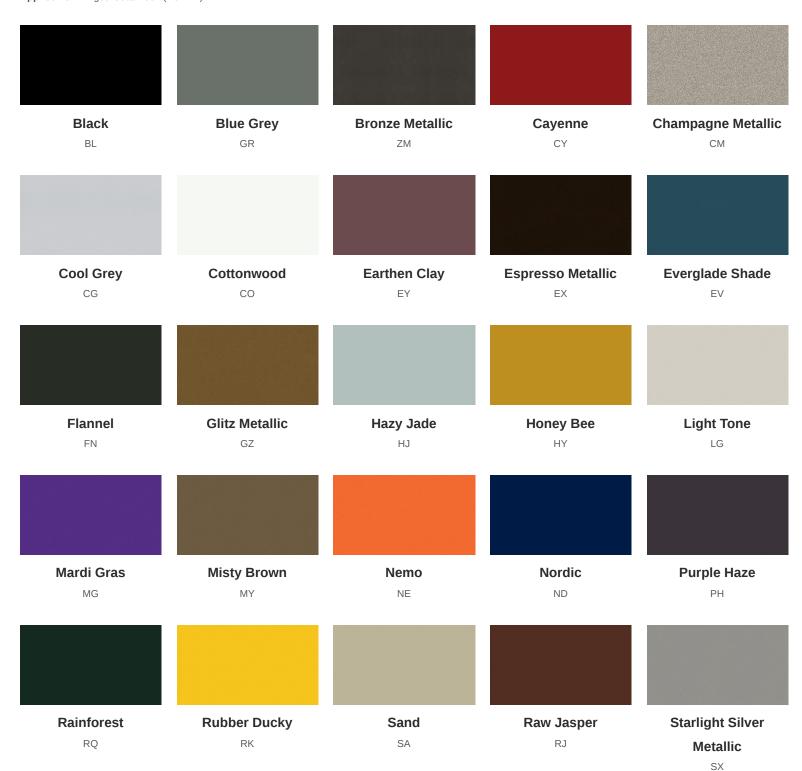

# **Bezel Color (8)**

**Applies To:** Powered Monolithic Spine Screen with Thermally-Fused Laminate Core (TSSPM), Powered Monolithic Spine Screen with Magnetic Dry-Erasable Steel Core (TSSPE)