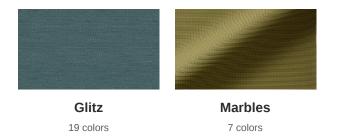

# Fabrics (30)

Applies To: Monolithic Flex Screen with Dual Sided Tackable Fabric Core (TFMF), Magnetic Tackboard Tile (TTB), Segmented Flex Screen w/Fabric Lower and Upper Cores (TFSFF), Segmented Flex Screen with Fabric Lower, Acrylic Upper Core (TFSFA), Segmented Flex Screen w/Fabric Lower, Fluted Polycarbonate Upper Core (TFSFP), Segmented Flex Screen w/Polyester Felt Lower, Fabric Upper Core (TFSZF), Segmented Flex Screen w/Fabric Lower, Polyester Felt Upper Core (TFSFZ), Segmented Flex Screen w/Thermally Fused Laminate Lower, Fabric Upper Core (TFSMF), Segmented Flex Screen with Fabric Lower, Magnetic Dry-Erasable Steel Upper Core (TFSFE), Dual-Purpose Sliding Board (TSDPB), Segmented Flex Screen w/Fabric Lower, Thermally Fused Laminate Upper Core (TFSFM)