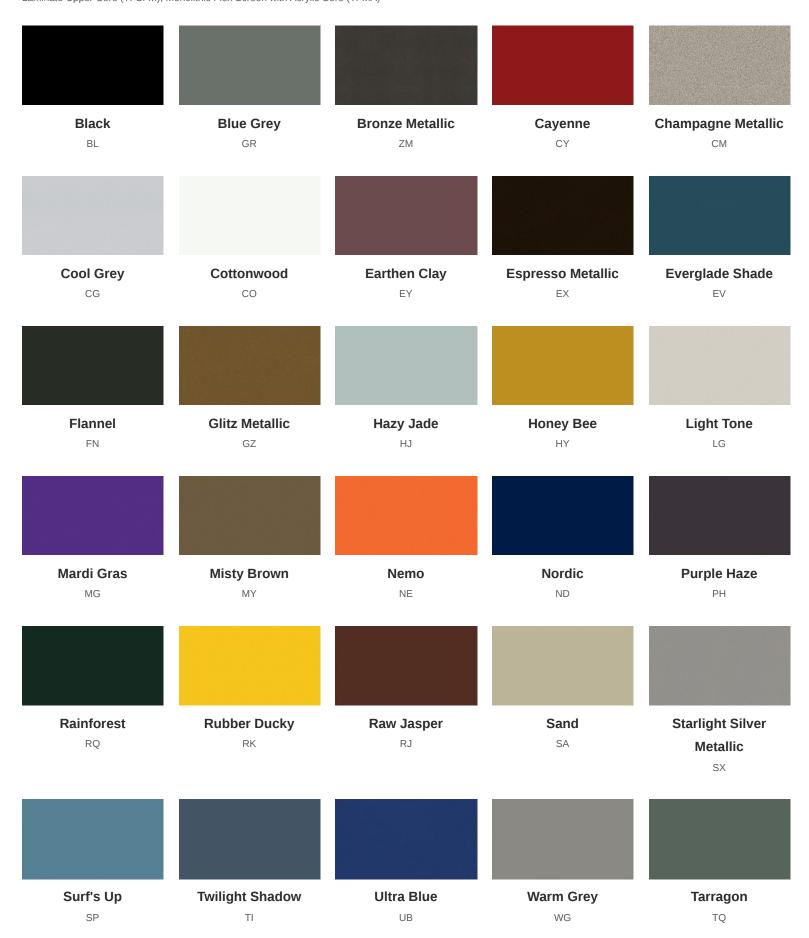

# Frame/Trim Color (31)

Applies To: Monolithic Flex Screen with Dual Sided Fluted Polycarbonate Core (TFMP), Non-Powered Monolithic Spine Screen with Magnetic Dry-Erasable Steel Core (TSSNE), Monolithic Flex Screen with Dual Sided Tackable Fabric Core (TFMF), Topper Kit (TSTP), Segmented Flex Screen w/Fabric Lower and Upper Cores (TFSFF), Segmented Flex Screen with Fabric Lower, Acrylic Upper Core (TFSFA), Monolithic Flex Screen with Polyester Felt Core (TFMZ), Segmented Flex Screen w/Fabric Lower, Fluted Polycarbonate Upper Core (TFSFP), Powered Monolithic Spine Screen with Thermally-Fused Laminate Core (TSSPM), Segmented Flex Screen w/Thermally Fused Laminate Lower, Fluted Polycarbonate Upper Core (TFSMP), Segmented Flex Screen w/Thermally Fused Laminate Lower, Acrylic Upper Core (TFSMA), Monolithic Flex Screen with Thermally-Fused Laminate Core (TFSMA), Monolithic Flex Screen with Thermally-Fused Laminate Core (TFSMF), Segmented Flex Screen w/Fabric Lower, Polyester Felt Upper Core (TFSFZ), Segmented Flex Screen w/Thermally Fused Laminate Lower, Fabric Upper Core (TFSMF), Segmented Flex Screen with Fabric Lower, Magnetic Dry-Erasable Steel Upper Core (TFSFE), Segmented Flex Screen with Polyester Felt Lower, Acrylic Upper Core (TFSZA), Segmented Flex Screen w/Thermally Fused Laminate Lower, Magnetic Dry-Erasable Steel Upper Core (TFSZA), Segmented Flex Screen w/Thermally Fused Laminate Lower, Fluted Polycarbonate

Upper Core (TFSZP), Segmented Flex Screen w/Thermally Fused Laminate Lower and Upper Core (TFSMM), Powered Monolithic Spine Screen with Magnetic Dry-Erasable Steel Core (TSSPE), Monolithic Flex Screen with Magnetic Dry-Erasable Steel Core (TFME), Segmented Flex Screen w/Polyester Felt Lower and Thermally Fused Laminate Upper Core (TFSZM), Non-Powered Monolithic Spine Screen with Thermally-Fused Laminate Core (TSSNM), Segmented Flex Screen w/Fabric Lower, Thermally Fused Laminate Upper Core (TFSFM), Monolithic Flex Screen with Acrylic Core (TFMA)