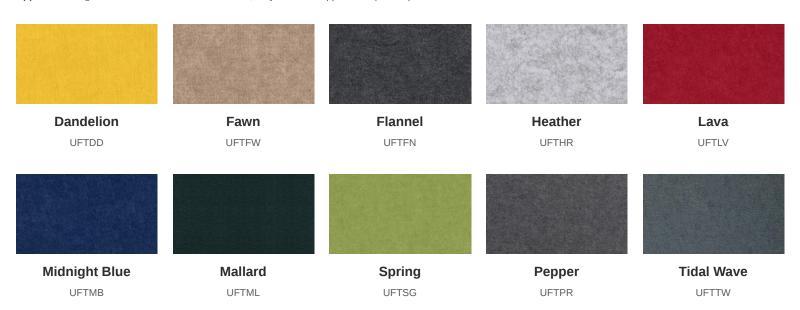

creen w/Polyester Felt Lower, Acrylic Upper Core (TFSZA), Segmented Flex Screen w/Polyester Felt Lower, Fluted Polycarbonate Upper Core (TFSZP), Segmented Flex Screen w/Polyester Felt Lower and Thermally Fused Laminate Upper Core (TFSZM)



**Dandelion**LFTDD



Fawn LFTFW



Flannel LETEN



Heather LETHR



**Lava** LFTLV



Mallard LFTML



Midnight Blue



Spring LFTSG



Pepper LETPR



Tidal Wave

## **Polyester Felt Color (10)**

Applies To: Topper Kit (TSTP), Monolithic Flex Screen with Polyester Felt Core (TFMZ), Segmented Flex Screen w/Thermally Fused Laminate Lower, Polyester Felt Upper Core (TFSMZ), Solid Polyester Felt Magnetic Insert (TSMI)













# **Upper Polyester Felt Color (10)**

Applies To: Segmented Flex Screen w/Fabric Lower, Polyester Felt Upper Core (TFSFZ)



# **Bezel Color (8)**

**Applies To:** Powered Monolithic Spine Screen with Thermally-Fused Laminate Core (TSSPM), Powered Monolithic Spine Screen with Magnetic Dry-Erasable Steel Core (TSSPE)



## **Laminate Color Lower (5)**

Applies To: Segmented Flex Screen w/Thermally Fused Laminate Lower, Polyester Felt Upper Core (TFSMZ), Segmented Flex Screen w/Thermally Fused Laminate Lower, Fluted Polycarbonate Upper Core (TFSMP), Segmented Flex Screen w/Thermally Fused Laminate Lower, Acrylic Upper Core (TFSMA), Segmented Flex Screen w/Thermally Fused Laminate Lower, Magnetic Dry-Erasable Steel Upper Core (TFSME), Segmented Flex Screen w/Thermally Fused Laminate Lower, Magnetic Dry-Erasable Steel Upper Core (TFSME), Segmented Flex Screen w/Thermally Fused Laminate Lower and Upper Core (TFSMM)