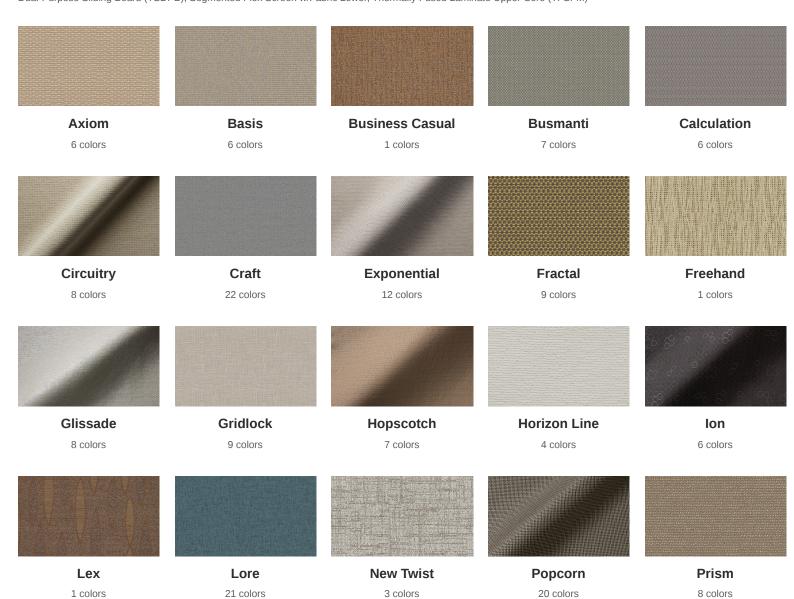

# Fabrics (30)

Applies To: Monolithic Flex Screen with Dual Sided Tackable Fabric Core (TFMF), Magnetic Tackboard Tile (TTB), Segmented Flex Screen w/Fabric Lower and Upper Cores (TFSFF), Segmented Flex Screen with Fabric Lower, Acrylic Upper Core (TFSFA), Segmented Flex Screen w/Fabric Lower, Fluted Polycarbonate Upper Core (TFSFP), Segmented Flex Screen w/Polyester Felt Lower, Fabric Upper Core (TFSZF), Segmented Flex Screen w/Fabric Lower, Polyester Felt Upper Core (TFSFZ), Segmented Flex Screen w/Thermally Fused Laminate Lower, Fabric Upper Core (TFSMF), Segmented Flex Screen with Fabric Lower, Magnetic Dry-Erasable Steel Upper Core (TFSFE), Dual-Purpose Sliding Board (TSDPB), Segmented Flex Screen w/Fabric Lower, Thermally Fused Laminate Upper Core (TFSFM)